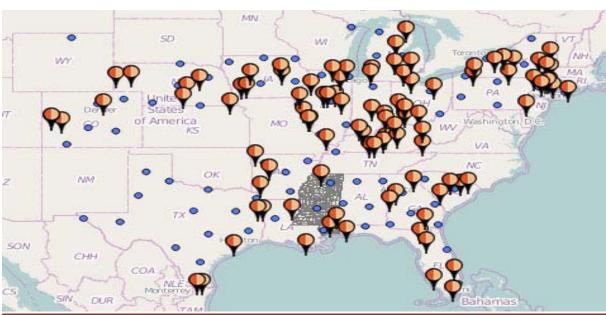

## Locations of fruits and nuts growers in MarketMaker member states

The photo above shows some of the **3,575** fruits and nuts businesses registered or listed in MarketMaker websites in 20-member states. Source: