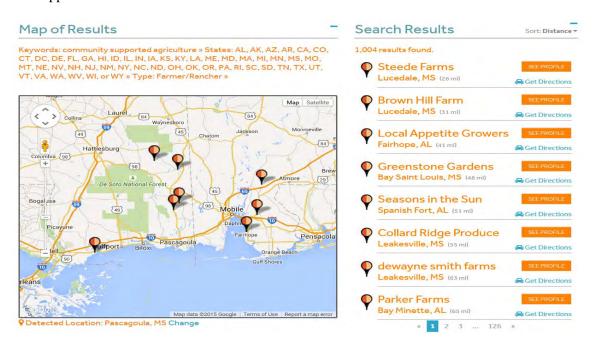

There are 1,004 CSA farms registered in the National Food MarketMaker Program (NFMP). The MarketMaker map below shows the geographical locations of 8 of the 1,004 CSA farms registered in the NFMP which are closest to Pascagoula, Mississippi. Of the 1,044 CSA farming businesses, 33 are located in Mississippi.

# Where are the CSA farmers in Mississippi Food MarketMaker?

There are 33 CSA farms which are registered in the Mississippi MarketMaker program. You can encourage your local CSA farmers to register their businesses in Mississippi MarketMaker or in any of the other 21 MarketMaker member states.