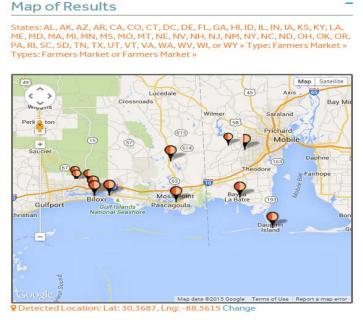

There are 3,433 farmers markets registered in the National Food MarketMaker Program (NFMP). The MarketMaker map below shows the geographical locations of 8 farmers markets registered in the NFMP which are closest to Pascagoula, Mississippi.

## Where are the farmers markets in Mississippi Food MarketMaker?

There are 83 farmers markets which are registered in Mississippi MarketMaker. You can encourage your local farmers markets to register their businesses in Mississippi MarketMaker or in any of the other 21 MarketMaker member states.