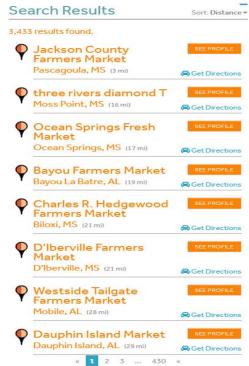

There are 3,433 farmers markets registered in the National Food MarketMaker Program (NFMP). The MarketMaker map below shows the geographical locations of 8 farmers markets registered in the NFMP which are closest to Pascagoula, Mississippi.