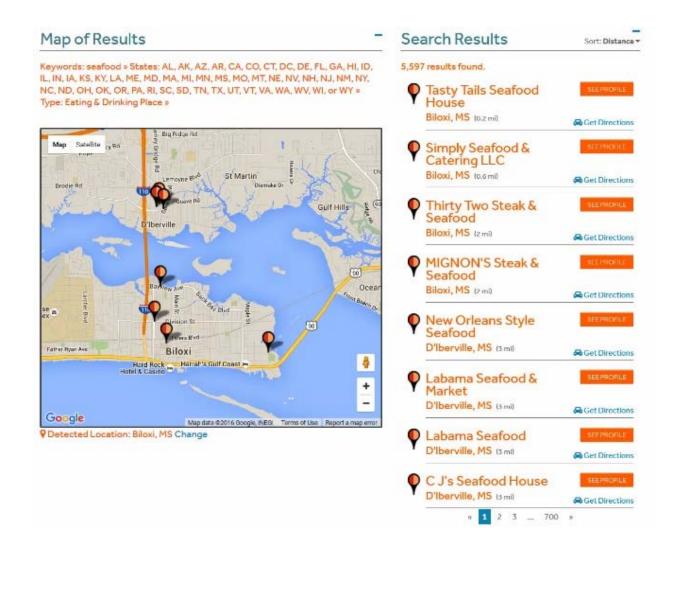

#### Seafood Restaurants Which Are Registered In MarketMaker

There are almost **6,000** restaurants registered in the National Food MarketMaker program which indicated that they serve fish and seafood, as shown in the MarketMaker map below. When the search was narrowed to Mississippi, the number of seafood restaurants was **127**. Click this **LINK** to view the search results online. You can sort the results alphabetically, by relevance or by distance to your current location.