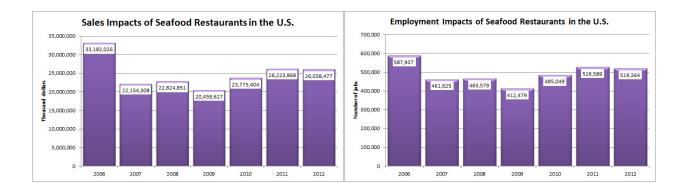

#### **Economic Impacts of U.S. Seafood Restaurants**

NAICS defines full-service restaurants as establishments primarily engaged in providing food services to patrons who order and are served while seated and pay after eating. Limited-service restaurants are establishments primarily engaged in providing food services where patrons generally order or select items and pay before eating. Estimates of the jobs and sales impacts released by NOAA-Fisheries Economics for the entire USA are shown below. Seafood restaurants generated total economic impacts over \$26 billion in sales and provided jobs to more than 500,000 workers in the entire USA in 2012. Mississippi seafood restaurants created almost 5,000 jobs and generated more than \$150 million in total sales impacts in 2012.