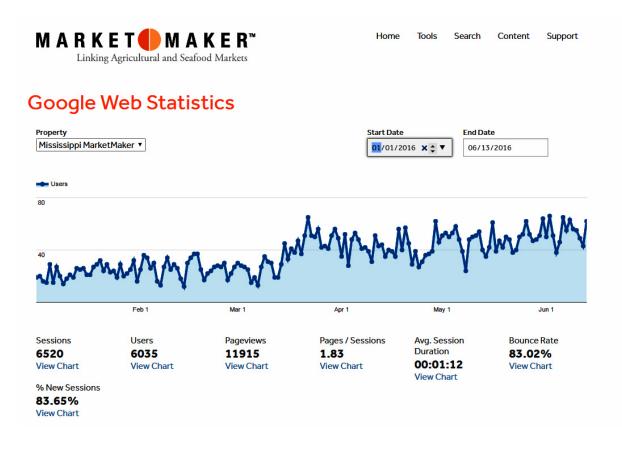

# Who is viewing your business profiles in MarketMaker?

Google web statistics, as shown in the chart below, tell a story about the popularity of food businesses registered in Mississippi MarketMaker. Since the beginning of the year, more than 6,000 web users viewed almost 120,000 webpages of business profiles in Mississippi MarketMaker. Apparently weather affected the number of web users on a daily basis since about 30 web users viewed Mississippi MarketMaker from January to March as compared to about 50 web users from May to June. It is also interesting to note that more than 83 percent of the web users were first time visitors to MarketMaker. On average, each viewing session lasted one minute and 12 seconds and covered almost two webpages.