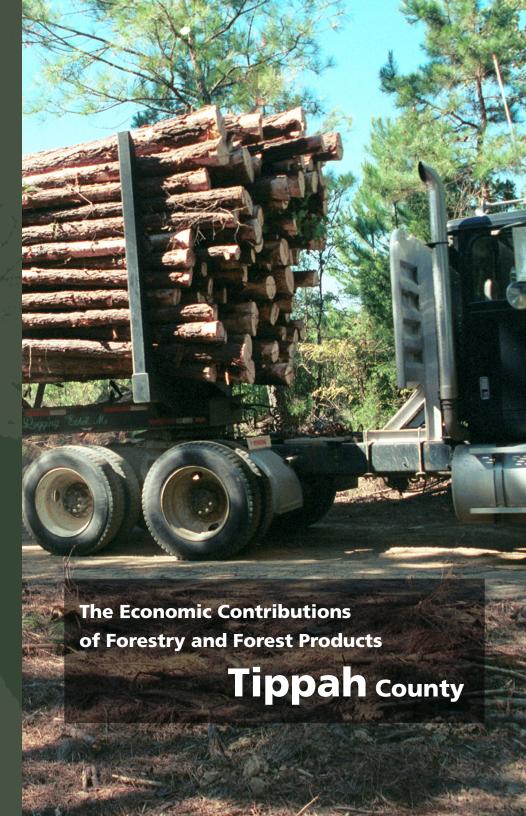

### TIPPAH

a major component of Tippah
County's economy. Forest-related
economic sectors generate value
not only within the forest-related
sectors but also in other sectors
of the economy. The economic
contributions of forest-related
sectors and their contributions on
other sectors can be estimated using
input-output analysis. Using 2018
data, this study estimates the total
economic contributions of forestry
and the forest products industry to
Tippah County, Mississippi.