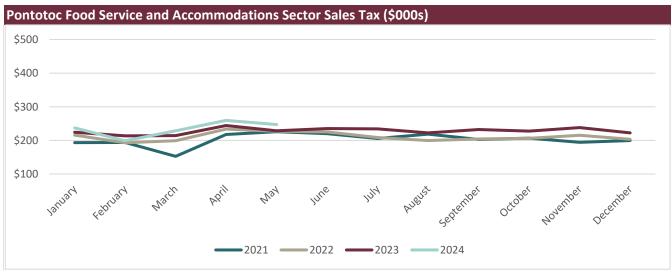

| Food Service and Accommodations Sector Sales |         |         |         | nd Accommodations Sector Sales Food Service and Accommodations Sector Sales |       |       |       |       |       |
|----------------------------------------------|---------|---------|---------|-----------------------------------------------------------------------------|-------|-------|-------|-------|-------|
| Subject to Sales Tax (\$000s)                |         |         |         | Tax Collected (\$000s)                                                      |       |       |       |       |       |
| Month                                        | 2021    | 2022    | 2023    | 2024                                                                        | Month | 2021  | 2022  | 2023  | 2024  |
| JAN                                          | \$4,304 | \$4,791 | \$5,006 | \$5,308                                                                     | JAN   | \$193 | \$216 | \$224 | \$237 |
| FEB                                          | \$4,291 | \$4,260 | \$4,765 | \$4,434                                                                     | FEB   | \$194 | \$193 | \$213 | \$199 |
| MAR                                          | \$3,414 | \$4,436 | \$4,746 | \$5,086                                                                     | MAR   | \$153 | \$199 | \$214 | \$228 |
| APR                                          | \$4,838 | \$5,174 | \$5,411 | \$5,711                                                                     | APR   | \$217 | \$234 | \$244 | \$259 |
| MAY                                          | \$5,024 | \$5,047 | \$5,097 | \$5,499                                                                     | MAY   | \$226 | \$227 | \$229 | \$247 |
| JUN                                          | \$4,899 | \$4,992 | \$5,227 |                                                                             | JUN   | \$220 | \$225 | \$235 |       |
| JUL                                          | \$4,566 | \$4,649 | \$5,214 |                                                                             | JUL   | \$206 | \$209 | \$234 |       |
| AUG                                          | \$4,857 | \$4,423 | \$4,937 |                                                                             | AUG   | \$219 | \$200 | \$222 |       |
| SEP                                          | \$4,485 | \$4,534 | \$5,174 |                                                                             | SEP   | \$203 | \$204 | \$232 |       |
| ОСТ                                          | \$4,585 | \$4,624 | \$5,056 |                                                                             | OCT   | \$206 | \$206 | \$228 |       |
| NOV                                          | \$4,272 | \$4,767 | \$5,315 |                                                                             | NOV   | \$194 | \$215 | \$238 |       |
| DEC                                          | \$4,389 | \$4,545 | \$4,953 |                                                                             | DEC   | \$199 | \$203 | \$222 |       |