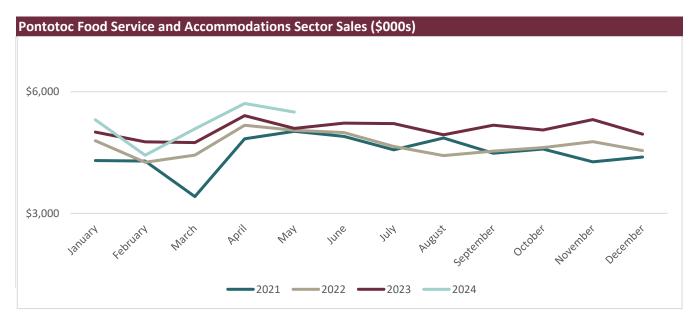

| Food Service and Accommodations Sector Sales |         |         |         | nd Accommodations Sector Sales Food Service and Accommodations Sector Sales |       |       |       |       |       |
|----------------------------------------------|---------|---------|---------|-----------------------------------------------------------------------------|-------|-------|-------|-------|-------|
| Subject to Sales Tax (\$000s)                |         |         |         | Tax Collected (\$000s)                                                      |       |       |       |       |       |
| Month                                        | 2021    | 2022    | 2023    | 2024                                                                        | Month | 2021  | 2022  | 2023  | 2024  |
| JAN                                          | \$4,304 | \$4,791 | \$5,006 | \$5,308                                                                     | JAN   | \$193 | \$216 | \$224 | \$237 |
| FEB                                          | \$4,291 | \$4,260 | \$4,765 | \$4,434                                                                     | FEB   | \$194 | \$193 | \$213 | \$199 |
| MAR                                          | \$3,414 | \$4,436 | \$4,746 | \$5,086                                                                     | MAR   | \$153 | \$199 | \$214 | \$228 |
| APR                                          | \$4,838 | \$5,174 | \$5,411 | \$5,711                                                                     | APR   | \$217 | \$234 | \$244 | \$259 |
| MAY                                          | \$5,024 | \$5,047 | \$5,097 | \$5,499                                                                     | MAY   | \$226 | \$227 | \$229 | \$247 |
| JUN                                          | \$4,899 | \$4,992 | \$5,227 |                                                                             | JUN   | \$220 | \$225 | \$235 |       |
| JUL                                          | \$4,566 | \$4,649 | \$5,214 |                                                                             | JUL   | \$206 | \$209 | \$234 |       |
| AUG                                          | \$4,857 | \$4,423 | \$4,937 |                                                                             | AUG   | \$219 | \$200 | \$222 |       |
| SEP                                          | \$4,485 | \$4,534 | \$5,174 |                                                                             | SEP   | \$203 | \$204 | \$232 |       |
| ОСТ                                          | \$4,585 | \$4,624 | \$5,056 |                                                                             | OCT   | \$206 | \$206 | \$228 |       |
| NOV                                          | \$4,272 | \$4,767 | \$5,315 |                                                                             | NOV   | \$194 | \$215 | \$238 |       |
| DEC                                          | \$4,389 | \$4,545 | \$4,953 |                                                                             | DEC   | \$199 | \$203 | \$222 |       |