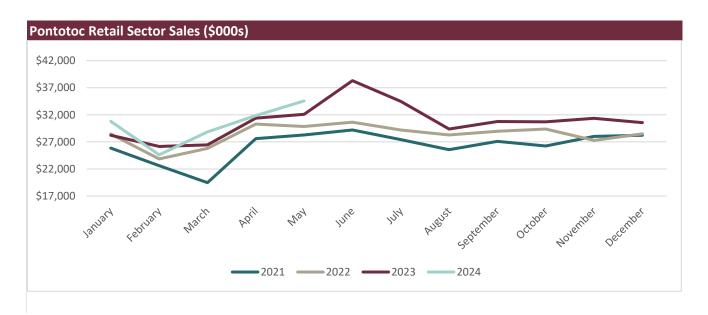

| Sector Sales as Indicated by Sales Tax (\$000s) |                                                                                                                                          |                                                                                                                                                                                                                                       | Retail Sect                                                                                                                                                                                                                                                                                                                                   | or Sales Tax Col                                                                                                                                                                                                                                                                                                                                                                                | lected (\$00                                                                                                                                                                                                                                                                                                                                                                                                                                      | 0s)                                                                                                                                                                                                                                                                                                                                                                                                                                                                                                                                          |                                                                                                                                                                                                                                                                                                                                                                                                                                                                                                                                                                                                                           |                                                                                                                                                                                                                                                                                                                                                                                                                                                                                                                                                                                                                                 |
|-------------------------------------------------|------------------------------------------------------------------------------------------------------------------------------------------|---------------------------------------------------------------------------------------------------------------------------------------------------------------------------------------------------------------------------------------|-----------------------------------------------------------------------------------------------------------------------------------------------------------------------------------------------------------------------------------------------------------------------------------------------------------------------------------------------|-------------------------------------------------------------------------------------------------------------------------------------------------------------------------------------------------------------------------------------------------------------------------------------------------------------------------------------------------------------------------------------------------|---------------------------------------------------------------------------------------------------------------------------------------------------------------------------------------------------------------------------------------------------------------------------------------------------------------------------------------------------------------------------------------------------------------------------------------------------|----------------------------------------------------------------------------------------------------------------------------------------------------------------------------------------------------------------------------------------------------------------------------------------------------------------------------------------------------------------------------------------------------------------------------------------------------------------------------------------------------------------------------------------------|---------------------------------------------------------------------------------------------------------------------------------------------------------------------------------------------------------------------------------------------------------------------------------------------------------------------------------------------------------------------------------------------------------------------------------------------------------------------------------------------------------------------------------------------------------------------------------------------------------------------------|---------------------------------------------------------------------------------------------------------------------------------------------------------------------------------------------------------------------------------------------------------------------------------------------------------------------------------------------------------------------------------------------------------------------------------------------------------------------------------------------------------------------------------------------------------------------------------------------------------------------------------|
| 2021                                            | 2022                                                                                                                                     | 2023                                                                                                                                                                                                                                  | 2024                                                                                                                                                                                                                                                                                                                                          | Month                                                                                                                                                                                                                                                                                                                                                                                           | 2021                                                                                                                                                                                                                                                                                                                                                                                                                                              | 2022                                                                                                                                                                                                                                                                                                                                                                                                                                                                                                                                         | 2023                                                                                                                                                                                                                                                                                                                                                                                                                                                                                                                                                                                                                      | 2024                                                                                                                                                                                                                                                                                                                                                                                                                                                                                                                                                                                                                            |
| \$25,873                                        | \$28,461                                                                                                                                 | \$28,211                                                                                                                                                                                                                              | \$30,788                                                                                                                                                                                                                                                                                                                                      | JAN                                                                                                                                                                                                                                                                                                                                                                                             | \$1,280                                                                                                                                                                                                                                                                                                                                                                                                                                           | \$1,382                                                                                                                                                                                                                                                                                                                                                                                                                                                                                                                                      | \$1,352                                                                                                                                                                                                                                                                                                                                                                                                                                                                                                                                                                                                                   | \$1,539                                                                                                                                                                                                                                                                                                                                                                                                                                                                                                                                                                                                                         |
| \$22,595                                        | \$23,854                                                                                                                                 | \$26,159                                                                                                                                                                                                                              | \$24,617                                                                                                                                                                                                                                                                                                                                      | FEB                                                                                                                                                                                                                                                                                                                                                                                             | \$1,058                                                                                                                                                                                                                                                                                                                                                                                                                                           | \$1,054                                                                                                                                                                                                                                                                                                                                                                                                                                                                                                                                      | \$1,113                                                                                                                                                                                                                                                                                                                                                                                                                                                                                                                                                                                                                   | \$1,087                                                                                                                                                                                                                                                                                                                                                                                                                                                                                                                                                                                                                         |
| \$19,475                                        | \$25,809                                                                                                                                 | \$26,443                                                                                                                                                                                                                              | \$28,841                                                                                                                                                                                                                                                                                                                                      | MAR                                                                                                                                                                                                                                                                                                                                                                                             | \$913                                                                                                                                                                                                                                                                                                                                                                                                                                             | \$1,066                                                                                                                                                                                                                                                                                                                                                                                                                                                                                                                                      | \$1,135                                                                                                                                                                                                                                                                                                                                                                                                                                                                                                                                                                                                                   | \$1,283                                                                                                                                                                                                                                                                                                                                                                                                                                                                                                                                                                                                                         |
| \$27,601                                        | \$30,295                                                                                                                                 | \$31,393                                                                                                                                                                                                                              | \$31,849                                                                                                                                                                                                                                                                                                                                      | APR                                                                                                                                                                                                                                                                                                                                                                                             | \$1,347                                                                                                                                                                                                                                                                                                                                                                                                                                           | \$1,333                                                                                                                                                                                                                                                                                                                                                                                                                                                                                                                                      | \$1,327                                                                                                                                                                                                                                                                                                                                                                                                                                                                                                                                                                                                                   | \$1,405                                                                                                                                                                                                                                                                                                                                                                                                                                                                                                                                                                                                                         |
| \$28,296                                        | \$29,833                                                                                                                                 | \$32,080                                                                                                                                                                                                                              | \$34,559                                                                                                                                                                                                                                                                                                                                      | MAY                                                                                                                                                                                                                                                                                                                                                                                             | \$1,360                                                                                                                                                                                                                                                                                                                                                                                                                                           | \$1,300                                                                                                                                                                                                                                                                                                                                                                                                                                                                                                                                      | \$1,307                                                                                                                                                                                                                                                                                                                                                                                                                                                                                                                                                                                                                   | \$1,354                                                                                                                                                                                                                                                                                                                                                                                                                                                                                                                                                                                                                         |
| \$29,201                                        | \$30,636                                                                                                                                 | \$38,300                                                                                                                                                                                                                              |                                                                                                                                                                                                                                                                                                                                               | JUN                                                                                                                                                                                                                                                                                                                                                                                             | \$1,319                                                                                                                                                                                                                                                                                                                                                                                                                                           | \$1,332                                                                                                                                                                                                                                                                                                                                                                                                                                                                                                                                      | \$1,414                                                                                                                                                                                                                                                                                                                                                                                                                                                                                                                                                                                                                   |                                                                                                                                                                                                                                                                                                                                                                                                                                                                                                                                                                                                                                 |
| \$27,414                                        | \$29,188                                                                                                                                 | \$34,478                                                                                                                                                                                                                              |                                                                                                                                                                                                                                                                                                                                               | JUL                                                                                                                                                                                                                                                                                                                                                                                             | \$1,241                                                                                                                                                                                                                                                                                                                                                                                                                                           | \$1,248                                                                                                                                                                                                                                                                                                                                                                                                                                                                                                                                      | \$1,476                                                                                                                                                                                                                                                                                                                                                                                                                                                                                                                                                                                                                   |                                                                                                                                                                                                                                                                                                                                                                                                                                                                                                                                                                                                                                 |
| \$25,565                                        | \$28,290                                                                                                                                 | \$29,388                                                                                                                                                                                                                              |                                                                                                                                                                                                                                                                                                                                               | AUG                                                                                                                                                                                                                                                                                                                                                                                             | \$1,178                                                                                                                                                                                                                                                                                                                                                                                                                                           | \$1,228                                                                                                                                                                                                                                                                                                                                                                                                                                                                                                                                      | \$1,313                                                                                                                                                                                                                                                                                                                                                                                                                                                                                                                                                                                                                   |                                                                                                                                                                                                                                                                                                                                                                                                                                                                                                                                                                                                                                 |
| \$27,089                                        | \$28,972                                                                                                                                 | \$30,759                                                                                                                                                                                                                              |                                                                                                                                                                                                                                                                                                                                               | SEP                                                                                                                                                                                                                                                                                                                                                                                             | \$1,201                                                                                                                                                                                                                                                                                                                                                                                                                                           | \$1,200                                                                                                                                                                                                                                                                                                                                                                                                                                                                                                                                      | \$1,337                                                                                                                                                                                                                                                                                                                                                                                                                                                                                                                                                                                                                   |                                                                                                                                                                                                                                                                                                                                                                                                                                                                                                                                                                                                                                 |
| \$26,244                                        | \$29,372                                                                                                                                 | \$30,717                                                                                                                                                                                                                              |                                                                                                                                                                                                                                                                                                                                               | OCT                                                                                                                                                                                                                                                                                                                                                                                             | \$1,195                                                                                                                                                                                                                                                                                                                                                                                                                                           | \$1,264                                                                                                                                                                                                                                                                                                                                                                                                                                                                                                                                      | \$1,371                                                                                                                                                                                                                                                                                                                                                                                                                                                                                                                                                                                                                   |                                                                                                                                                                                                                                                                                                                                                                                                                                                                                                                                                                                                                                 |
| \$28,023                                        | \$27,278                                                                                                                                 | \$31,356                                                                                                                                                                                                                              |                                                                                                                                                                                                                                                                                                                                               | NOV                                                                                                                                                                                                                                                                                                                                                                                             | \$1,262                                                                                                                                                                                                                                                                                                                                                                                                                                           | \$1,207                                                                                                                                                                                                                                                                                                                                                                                                                                                                                                                                      | \$1,417                                                                                                                                                                                                                                                                                                                                                                                                                                                                                                                                                                                                                   |                                                                                                                                                                                                                                                                                                                                                                                                                                                                                                                                                                                                                                 |
| \$28,236                                        | \$28,476                                                                                                                                 | \$30,563                                                                                                                                                                                                                              |                                                                                                                                                                                                                                                                                                                                               | DEC                                                                                                                                                                                                                                                                                                                                                                                             | \$1,308                                                                                                                                                                                                                                                                                                                                                                                                                                           | \$1,220                                                                                                                                                                                                                                                                                                                                                                                                                                                                                                                                      | \$1,390                                                                                                                                                                                                                                                                                                                                                                                                                                                                                                                                                                                                                   |                                                                                                                                                                                                                                                                                                                                                                                                                                                                                                                                                                                                                                 |
|                                                 | 2021<br>\$25,873<br>\$22,595<br>\$19,475<br>\$27,601<br>\$28,296<br>\$29,201<br>\$27,414<br>\$25,565<br>\$27,089<br>\$26,244<br>\$28,023 | 2021 2022   \$25,873 \$28,461   \$22,595 \$23,854   \$19,475 \$25,809   \$27,601 \$30,295   \$28,296 \$29,833   \$29,201 \$30,636   \$27,414 \$29,188   \$25,565 \$28,290   \$27,089 \$28,972   \$26,244 \$29,372   \$28,023 \$27,278 | 2021 2022 2023   \$25,873 \$28,461 \$28,211   \$22,595 \$23,854 \$26,159   \$19,475 \$25,809 \$26,443   \$27,601 \$30,295 \$31,393   \$28,296 \$29,833 \$32,080   \$29,201 \$30,636 \$38,300   \$27,414 \$29,188 \$34,478   \$25,565 \$28,290 \$29,388   \$27,089 \$28,972 \$30,759   \$26,244 \$29,372 \$30,717   \$28,023 \$27,278 \$31,356 | 2021 2022 2023 2024   \$25,873 \$28,461 \$28,211 \$30,788   \$22,595 \$23,854 \$26,159 \$24,617   \$19,475 \$25,809 \$26,443 \$28,841   \$27,601 \$30,295 \$31,393 \$31,849   \$28,296 \$29,833 \$32,080 \$34,559   \$29,201 \$30,636 \$38,300   \$27,414 \$29,188 \$34,478   \$25,565 \$28,290 \$29,388   \$27,089 \$28,972 \$30,759   \$26,244 \$29,372 \$30,717   \$28,023 \$27,278 \$31,356 | 2021 2022 2023 2024 Month   \$25,873 \$28,461 \$28,211 \$30,788 JAN   \$22,595 \$23,854 \$26,159 \$24,617 FEB   \$19,475 \$25,809 \$26,443 \$28,841 MAR   \$27,601 \$30,295 \$31,393 \$31,849 APR   \$28,296 \$29,833 \$32,080 \$34,559 MAY   \$29,201 \$30,636 \$38,300 JUN   \$27,414 \$29,188 \$34,478 JUL   \$25,565 \$28,290 \$29,388 AUG   \$27,089 \$28,972 \$30,759 SEP   \$26,244 \$29,372 \$30,717 OCT   \$28,023 \$27,278 \$31,356 NOV | 2021 2022 2023 2024 Month 2021   \$25,873 \$28,461 \$28,211 \$30,788 JAN \$1,280   \$22,595 \$23,854 \$26,159 \$24,617 FEB \$1,058   \$19,475 \$25,809 \$26,443 \$28,841 MAR \$913   \$27,601 \$30,295 \$31,393 \$31,849 APR \$1,347   \$28,296 \$29,833 \$32,080 \$34,559 MAY \$1,360   \$29,201 \$30,636 \$38,300 JUN \$1,319   \$27,414 \$29,188 \$34,478 JUL \$1,241   \$25,565 \$28,290 \$29,388 AUG \$1,178   \$27,089 \$28,972 \$30,759 SEP \$1,201   \$26,244 \$29,372 \$30,717 OCT \$1,195   \$28,023 \$27,278 \$31,356 NOV \$1,262 | 2021 2022 2023 2024 Month 2021 2022   \$25,873 \$28,461 \$28,211 \$30,788 JAN \$1,280 \$1,382   \$22,595 \$23,854 \$26,159 \$24,617 FEB \$1,058 \$1,054   \$19,475 \$25,809 \$26,443 \$28,841 MAR \$913 \$1,066   \$27,601 \$30,295 \$31,393 \$31,849 APR \$1,347 \$1,333   \$28,296 \$29,833 \$32,080 \$34,559 MAY \$1,360 \$1,300   \$29,201 \$30,636 \$38,300 JUN \$1,319 \$1,332   \$27,414 \$29,188 \$34,478 JUL \$1,241 \$1,248   \$25,565 \$28,290 \$29,388 AUG \$1,178 \$1,228   \$27,089 \$28,972 \$30,759 SEP \$1,201 \$1,200   \$26,244 \$29,372 \$30,717 OCT \$1,195 \$1,264   \$28,023 \$27,278 \$31,356 NOV | 2021 2022 2023 2024 Month 2021 2022 2023   \$25,873 \$28,461 \$28,211 \$30,788 JAN \$1,280 \$1,382 \$1,352   \$22,595 \$23,854 \$26,159 \$24,617 FEB \$1,058 \$1,054 \$1,113   \$19,475 \$25,809 \$26,443 \$28,841 MAR \$913 \$1,066 \$1,135   \$27,601 \$30,295 \$31,393 \$31,849 APR \$1,347 \$1,333 \$1,327   \$28,296 \$29,833 \$32,080 \$34,559 MAY \$1,360 \$1,300 \$1,307   \$29,201 \$30,636 \$38,300 JUN \$1,319 \$1,332 \$1,414   \$27,414 \$29,188 \$34,478 JUL \$1,241 \$1,248 \$1,476   \$25,565 \$28,290 \$29,388 AUG \$1,178 \$1,228 \$1,313   \$27,089 \$28,972 \$30,717 OCT \$1,195 \$1,264 \$1,371   \$28,023 |

## **Retail Sector Sales**

Retail Sector Sales includes NAICS Sector 44-45 – Retail Trade.