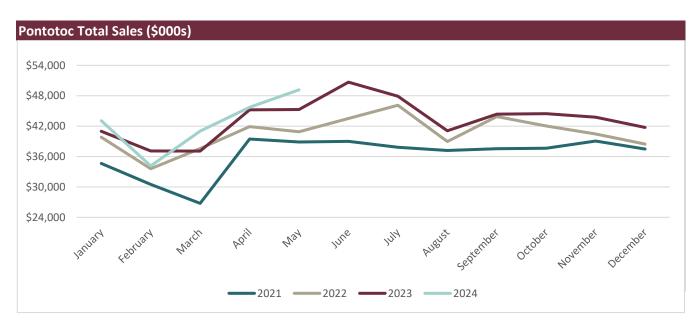

| Total Sale | s as Indicated | by Sales Tax | (\$000s) |          | Total Sales | Tax Collected ( | \$000s) |         |         |
|------------|----------------|--------------|----------|----------|-------------|-----------------|---------|---------|---------|
| Month      | 2021           | 2022         | 2023     | 2024     | Month       | 2021            | 2022    | 2023    | 2024    |
| JAN        | \$34,632       | \$39,816     | \$40,990 | \$43,081 | JAN         | \$1,639         | \$1,838 | \$1,805 | \$2,030 |
| FEB        | \$30,494       | \$33,595     | \$37,120 | \$34,157 | FEB         | \$1,429         | \$1,457 | \$1,541 | \$1,478 |
| MAR        | \$26,761       | \$37,593     | \$37,078 | \$41,008 | MAR         | \$1,227         | \$1,488 | \$1,563 | \$1,770 |
| APR        | \$39,460       | \$41,914     | \$45,206 | \$45,717 | APR         | \$1,861         | \$1,814 | \$1,804 | \$1,933 |
| MAY        | \$38,888       | \$40,908     | \$45,297 | \$49,174 | MAY         | \$1,830         | \$1,752 | \$1,796 | \$1,939 |
| JUN        | \$39,001       | \$43,503     | \$50,685 |          | JUN         | \$1,750         | \$1,782 | \$1,916 |         |
| JUL        | \$37,836       | \$46,125     | \$47,894 |          | JUL         | \$1,659         | \$1,707 | \$1,969 |         |
| AUG        | \$37,214       | \$38,962     | \$41,075 |          | AUG         | \$1,656         | \$1,653 | \$1,791 |         |
| SEP        | \$37,557       | \$43,908     | \$44,367 |          | SEP         | \$1,628         | \$1,642 | \$1,860 |         |
| OCT        | \$37,643       | \$42,032     | \$44,469 |          | OCT         | \$1,610         | \$1,705 | \$1,889 |         |
| NOV        | \$39,053       | \$40,454     | \$43,776 |          | NOV         | \$1,695         | \$1,682 | \$1,901 |         |
| DEC        | \$37,494       | \$38,452     | \$41,747 |          | DEC         | \$1,726         | \$1,609 | \$1,856 |         |