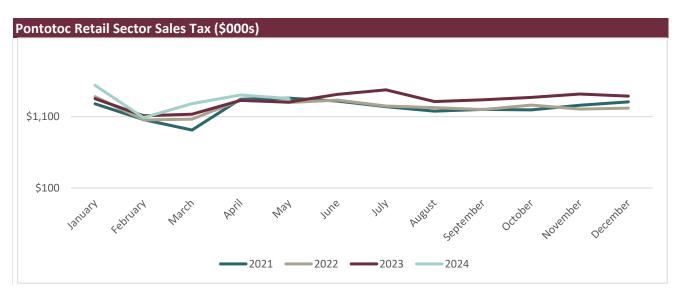

| Sector Sales as Indicated by Sales Tax (\$000s) |                                                                                                                                          |                                                                                                                                                                                                                                       | Retail Sect                                                                                                                                                                                                                                                                                                                                   | or Sales Tax Col                                                                                                                                                                                                                                                                                                                                                                                | lected (\$00                                                                                                                                                                                                                                                                                                                                                                                                                                      | 0s)                                                                                                                                                                                                                                                                                                                                                                                                                                                                                                                                          |                                                                                                                                                                                                                                                                                                                                                                                                                                                                                                                                                                                                                           |                                                                                                                                                                                                                                                                                                                                                                                                                                                                                                                                                                                                                                 |
|-------------------------------------------------|------------------------------------------------------------------------------------------------------------------------------------------|---------------------------------------------------------------------------------------------------------------------------------------------------------------------------------------------------------------------------------------|-----------------------------------------------------------------------------------------------------------------------------------------------------------------------------------------------------------------------------------------------------------------------------------------------------------------------------------------------|-------------------------------------------------------------------------------------------------------------------------------------------------------------------------------------------------------------------------------------------------------------------------------------------------------------------------------------------------------------------------------------------------|---------------------------------------------------------------------------------------------------------------------------------------------------------------------------------------------------------------------------------------------------------------------------------------------------------------------------------------------------------------------------------------------------------------------------------------------------|----------------------------------------------------------------------------------------------------------------------------------------------------------------------------------------------------------------------------------------------------------------------------------------------------------------------------------------------------------------------------------------------------------------------------------------------------------------------------------------------------------------------------------------------|---------------------------------------------------------------------------------------------------------------------------------------------------------------------------------------------------------------------------------------------------------------------------------------------------------------------------------------------------------------------------------------------------------------------------------------------------------------------------------------------------------------------------------------------------------------------------------------------------------------------------|---------------------------------------------------------------------------------------------------------------------------------------------------------------------------------------------------------------------------------------------------------------------------------------------------------------------------------------------------------------------------------------------------------------------------------------------------------------------------------------------------------------------------------------------------------------------------------------------------------------------------------|
| 2021                                            | 2022                                                                                                                                     | 2023                                                                                                                                                                                                                                  | 2024                                                                                                                                                                                                                                                                                                                                          | Month                                                                                                                                                                                                                                                                                                                                                                                           | 2021                                                                                                                                                                                                                                                                                                                                                                                                                                              | 2022                                                                                                                                                                                                                                                                                                                                                                                                                                                                                                                                         | 2023                                                                                                                                                                                                                                                                                                                                                                                                                                                                                                                                                                                                                      | 2024                                                                                                                                                                                                                                                                                                                                                                                                                                                                                                                                                                                                                            |
| \$25,873                                        | \$28,461                                                                                                                                 | \$28,211                                                                                                                                                                                                                              | \$30,788                                                                                                                                                                                                                                                                                                                                      | JAN                                                                                                                                                                                                                                                                                                                                                                                             | \$1,280                                                                                                                                                                                                                                                                                                                                                                                                                                           | \$1,382                                                                                                                                                                                                                                                                                                                                                                                                                                                                                                                                      | \$1,352                                                                                                                                                                                                                                                                                                                                                                                                                                                                                                                                                                                                                   | \$1,539                                                                                                                                                                                                                                                                                                                                                                                                                                                                                                                                                                                                                         |
| \$22,595                                        | \$23,854                                                                                                                                 | \$26,159                                                                                                                                                                                                                              | \$24,617                                                                                                                                                                                                                                                                                                                                      | FEB                                                                                                                                                                                                                                                                                                                                                                                             | \$1,058                                                                                                                                                                                                                                                                                                                                                                                                                                           | \$1,054                                                                                                                                                                                                                                                                                                                                                                                                                                                                                                                                      | \$1,113                                                                                                                                                                                                                                                                                                                                                                                                                                                                                                                                                                                                                   | \$1,087                                                                                                                                                                                                                                                                                                                                                                                                                                                                                                                                                                                                                         |
| \$19,475                                        | \$25,809                                                                                                                                 | \$26,443                                                                                                                                                                                                                              | \$28,841                                                                                                                                                                                                                                                                                                                                      | MAR                                                                                                                                                                                                                                                                                                                                                                                             | \$913                                                                                                                                                                                                                                                                                                                                                                                                                                             | \$1,066                                                                                                                                                                                                                                                                                                                                                                                                                                                                                                                                      | \$1,135                                                                                                                                                                                                                                                                                                                                                                                                                                                                                                                                                                                                                   | \$1,283                                                                                                                                                                                                                                                                                                                                                                                                                                                                                                                                                                                                                         |
| \$27,601                                        | \$30,295                                                                                                                                 | \$31,393                                                                                                                                                                                                                              | \$31,849                                                                                                                                                                                                                                                                                                                                      | APR                                                                                                                                                                                                                                                                                                                                                                                             | \$1,347                                                                                                                                                                                                                                                                                                                                                                                                                                           | \$1,333                                                                                                                                                                                                                                                                                                                                                                                                                                                                                                                                      | \$1,327                                                                                                                                                                                                                                                                                                                                                                                                                                                                                                                                                                                                                   | \$1,405                                                                                                                                                                                                                                                                                                                                                                                                                                                                                                                                                                                                                         |
| \$28,296                                        | \$29,833                                                                                                                                 | \$32,080                                                                                                                                                                                                                              | \$34,559                                                                                                                                                                                                                                                                                                                                      | MAY                                                                                                                                                                                                                                                                                                                                                                                             | \$1,360                                                                                                                                                                                                                                                                                                                                                                                                                                           | \$1,300                                                                                                                                                                                                                                                                                                                                                                                                                                                                                                                                      | \$1,307                                                                                                                                                                                                                                                                                                                                                                                                                                                                                                                                                                                                                   | \$1,354                                                                                                                                                                                                                                                                                                                                                                                                                                                                                                                                                                                                                         |
| \$29,201                                        | \$30,636                                                                                                                                 | \$38,300                                                                                                                                                                                                                              |                                                                                                                                                                                                                                                                                                                                               | JUN                                                                                                                                                                                                                                                                                                                                                                                             | \$1,319                                                                                                                                                                                                                                                                                                                                                                                                                                           | \$1,332                                                                                                                                                                                                                                                                                                                                                                                                                                                                                                                                      | \$1,414                                                                                                                                                                                                                                                                                                                                                                                                                                                                                                                                                                                                                   |                                                                                                                                                                                                                                                                                                                                                                                                                                                                                                                                                                                                                                 |
| \$27,414                                        | \$29,188                                                                                                                                 | \$34,478                                                                                                                                                                                                                              |                                                                                                                                                                                                                                                                                                                                               | JUL                                                                                                                                                                                                                                                                                                                                                                                             | \$1,241                                                                                                                                                                                                                                                                                                                                                                                                                                           | \$1,248                                                                                                                                                                                                                                                                                                                                                                                                                                                                                                                                      | \$1,476                                                                                                                                                                                                                                                                                                                                                                                                                                                                                                                                                                                                                   |                                                                                                                                                                                                                                                                                                                                                                                                                                                                                                                                                                                                                                 |
| \$25,565                                        | \$28,290                                                                                                                                 | \$29,388                                                                                                                                                                                                                              |                                                                                                                                                                                                                                                                                                                                               | AUG                                                                                                                                                                                                                                                                                                                                                                                             | \$1,178                                                                                                                                                                                                                                                                                                                                                                                                                                           | \$1,228                                                                                                                                                                                                                                                                                                                                                                                                                                                                                                                                      | \$1,313                                                                                                                                                                                                                                                                                                                                                                                                                                                                                                                                                                                                                   |                                                                                                                                                                                                                                                                                                                                                                                                                                                                                                                                                                                                                                 |
| \$27,089                                        | \$28,972                                                                                                                                 | \$30,759                                                                                                                                                                                                                              |                                                                                                                                                                                                                                                                                                                                               | SEP                                                                                                                                                                                                                                                                                                                                                                                             | \$1,201                                                                                                                                                                                                                                                                                                                                                                                                                                           | \$1,200                                                                                                                                                                                                                                                                                                                                                                                                                                                                                                                                      | \$1,337                                                                                                                                                                                                                                                                                                                                                                                                                                                                                                                                                                                                                   |                                                                                                                                                                                                                                                                                                                                                                                                                                                                                                                                                                                                                                 |
| \$26,244                                        | \$29,372                                                                                                                                 | \$30,717                                                                                                                                                                                                                              |                                                                                                                                                                                                                                                                                                                                               | OCT                                                                                                                                                                                                                                                                                                                                                                                             | \$1,195                                                                                                                                                                                                                                                                                                                                                                                                                                           | \$1,264                                                                                                                                                                                                                                                                                                                                                                                                                                                                                                                                      | \$1,371                                                                                                                                                                                                                                                                                                                                                                                                                                                                                                                                                                                                                   |                                                                                                                                                                                                                                                                                                                                                                                                                                                                                                                                                                                                                                 |
| \$28,023                                        | \$27,278                                                                                                                                 | \$31,356                                                                                                                                                                                                                              |                                                                                                                                                                                                                                                                                                                                               | NOV                                                                                                                                                                                                                                                                                                                                                                                             | \$1,262                                                                                                                                                                                                                                                                                                                                                                                                                                           | \$1,207                                                                                                                                                                                                                                                                                                                                                                                                                                                                                                                                      | \$1,417                                                                                                                                                                                                                                                                                                                                                                                                                                                                                                                                                                                                                   |                                                                                                                                                                                                                                                                                                                                                                                                                                                                                                                                                                                                                                 |
| \$28,236                                        | \$28,476                                                                                                                                 | \$30,563                                                                                                                                                                                                                              |                                                                                                                                                                                                                                                                                                                                               | DEC                                                                                                                                                                                                                                                                                                                                                                                             | \$1,308                                                                                                                                                                                                                                                                                                                                                                                                                                           | \$1,220                                                                                                                                                                                                                                                                                                                                                                                                                                                                                                                                      | \$1,390                                                                                                                                                                                                                                                                                                                                                                                                                                                                                                                                                                                                                   |                                                                                                                                                                                                                                                                                                                                                                                                                                                                                                                                                                                                                                 |
|                                                 | 2021<br>\$25,873<br>\$22,595<br>\$19,475<br>\$27,601<br>\$28,296<br>\$29,201<br>\$27,414<br>\$25,565<br>\$27,089<br>\$26,244<br>\$28,023 | 2021 2022   \$25,873 \$28,461   \$22,595 \$23,854   \$19,475 \$25,809   \$27,601 \$30,295   \$28,296 \$29,833   \$29,201 \$30,636   \$27,414 \$29,188   \$25,565 \$28,290   \$27,089 \$28,972   \$26,244 \$29,372   \$28,023 \$27,278 | 2021 2022 2023   \$25,873 \$28,461 \$28,211   \$22,595 \$23,854 \$26,159   \$19,475 \$25,809 \$26,443   \$27,601 \$30,295 \$31,393   \$28,296 \$29,833 \$32,080   \$29,201 \$30,636 \$38,300   \$27,414 \$29,188 \$34,478   \$25,565 \$28,290 \$29,388   \$27,089 \$28,972 \$30,759   \$26,244 \$29,372 \$30,717   \$28,023 \$27,278 \$31,356 | 2021 2022 2023 2024   \$25,873 \$28,461 \$28,211 \$30,788   \$22,595 \$23,854 \$26,159 \$24,617   \$19,475 \$25,809 \$26,443 \$28,841   \$27,601 \$30,295 \$31,393 \$31,849   \$28,296 \$29,833 \$32,080 \$34,559   \$29,201 \$30,636 \$38,300   \$27,414 \$29,188 \$34,478   \$25,565 \$28,290 \$29,388   \$27,089 \$28,972 \$30,759   \$26,244 \$29,372 \$30,717   \$28,023 \$27,278 \$31,356 | 2021 2022 2023 2024 Month   \$25,873 \$28,461 \$28,211 \$30,788 JAN   \$22,595 \$23,854 \$26,159 \$24,617 FEB   \$19,475 \$25,809 \$26,443 \$28,841 MAR   \$27,601 \$30,295 \$31,393 \$31,849 APR   \$28,296 \$29,833 \$32,080 \$34,559 MAY   \$29,201 \$30,636 \$38,300 JUN   \$27,414 \$29,188 \$34,478 JUL   \$25,565 \$28,290 \$29,388 AUG   \$27,089 \$28,972 \$30,759 SEP   \$26,244 \$29,372 \$30,717 OCT   \$28,023 \$27,278 \$31,356 NOV | 2021 2022 2023 2024 Month 2021   \$25,873 \$28,461 \$28,211 \$30,788 JAN \$1,280   \$22,595 \$23,854 \$26,159 \$24,617 FEB \$1,058   \$19,475 \$25,809 \$26,443 \$28,841 MAR \$913   \$27,601 \$30,295 \$31,393 \$31,849 APR \$1,347   \$28,296 \$29,833 \$32,080 \$34,559 MAY \$1,360   \$29,201 \$30,636 \$38,300 JUN \$1,319   \$27,414 \$29,188 \$34,478 JUL \$1,241   \$25,565 \$28,290 \$29,388 AUG \$1,178   \$27,089 \$28,972 \$30,759 SEP \$1,201   \$26,244 \$29,372 \$30,717 OCT \$1,195   \$28,023 \$27,278 \$31,356 NOV \$1,262 | 2021 2022 2023 2024 Month 2021 2022   \$25,873 \$28,461 \$28,211 \$30,788 JAN \$1,280 \$1,382   \$22,595 \$23,854 \$26,159 \$24,617 FEB \$1,058 \$1,054   \$19,475 \$25,809 \$26,443 \$28,841 MAR \$913 \$1,066   \$27,601 \$30,295 \$31,393 \$31,849 APR \$1,347 \$1,333   \$28,296 \$29,833 \$32,080 \$34,559 MAY \$1,360 \$1,300   \$29,201 \$30,636 \$38,300 JUN \$1,319 \$1,332   \$27,414 \$29,188 \$34,478 JUL \$1,241 \$1,248   \$25,565 \$28,290 \$29,388 AUG \$1,178 \$1,228   \$27,089 \$28,972 \$30,759 SEP \$1,201 \$1,200   \$26,244 \$29,372 \$30,717 OCT \$1,195 \$1,264   \$28,023 \$27,278 \$31,356 NOV | 2021 2022 2023 2024 Month 2021 2022 2023   \$25,873 \$28,461 \$28,211 \$30,788 JAN \$1,280 \$1,382 \$1,352   \$22,595 \$23,854 \$26,159 \$24,617 FEB \$1,058 \$1,054 \$1,113   \$19,475 \$25,809 \$26,443 \$28,841 MAR \$913 \$1,066 \$1,135   \$27,601 \$30,295 \$31,393 \$31,849 APR \$1,347 \$1,333 \$1,327   \$28,296 \$29,833 \$32,080 \$34,559 MAY \$1,360 \$1,300 \$1,307   \$29,201 \$30,636 \$38,300 JUN \$1,319 \$1,332 \$1,414   \$27,414 \$29,188 \$34,478 JUL \$1,241 \$1,248 \$1,476   \$25,565 \$28,290 \$29,388 AUG \$1,178 \$1,228 \$1,313   \$27,089 \$28,972 \$30,717 OCT \$1,195 \$1,264 \$1,371   \$28,023 |

## **Retail Sector Sales**

Retail Sector Sales includes NAICS Sector 44-45 – Retail Trade.