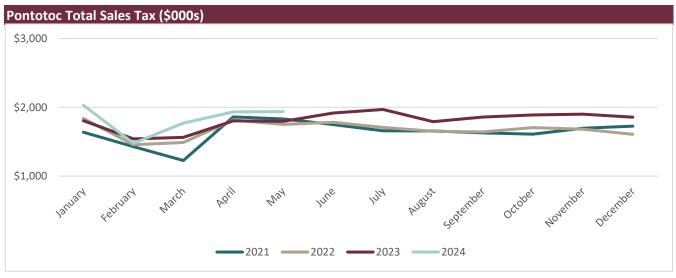

| Total Sale | s as Indicated | by Sales Tax | (\$000s) |          | Total Sales | Tax Collected ( | \$000s) |         |         |
|------------|----------------|--------------|----------|----------|-------------|-----------------|---------|---------|---------|
| Month      | 2021           | 2022         | 2023     | 2024     | Month       | 2021            | 2022    | 2023    | 2024    |
| JAN        | \$34,632       | \$39,816     | \$40,990 | \$43,081 | JAN         | \$1,639         | \$1,838 | \$1,805 | \$2,030 |
| FEB        | \$30,494       | \$33,595     | \$37,120 | \$34,157 | FEB         | \$1,429         | \$1,457 | \$1,541 | \$1,478 |
| MAR        | \$26,761       | \$37,593     | \$37,078 | \$41,008 | MAR         | \$1,227         | \$1,488 | \$1,563 | \$1,770 |
| APR        | \$39,460       | \$41,914     | \$45,206 | \$45,717 | APR         | \$1,861         | \$1,814 | \$1,804 | \$1,933 |
| MAY        | \$38,888       | \$40,908     | \$45,297 | \$49,174 | MAY         | \$1,830         | \$1,752 | \$1,796 | \$1,939 |
| JUN        | \$39,001       | \$43,503     | \$50,685 |          | JUN         | \$1,750         | \$1,782 | \$1,916 |         |
| JUL        | \$37,836       | \$46,125     | \$47,894 |          | JUL         | \$1,659         | \$1,707 | \$1,969 |         |
| AUG        | \$37,214       | \$38,962     | \$41,075 |          | AUG         | \$1,656         | \$1,653 | \$1,791 |         |
| SEP        | \$37,557       | \$43,908     | \$44,367 |          | SEP         | \$1,628         | \$1,642 | \$1,860 |         |
| OCT        | \$37,643       | \$42,032     | \$44,469 |          | OCT         | \$1,610         | \$1,705 | \$1,889 |         |
| NOV        | \$39,053       | \$40,454     | \$43,776 |          | NOV         | \$1,695         | \$1,682 | \$1,901 |         |
| DEC        | \$37,494       | \$38,452     | \$41,747 |          | DEC         | \$1,726         | \$1,609 | \$1,856 |         |